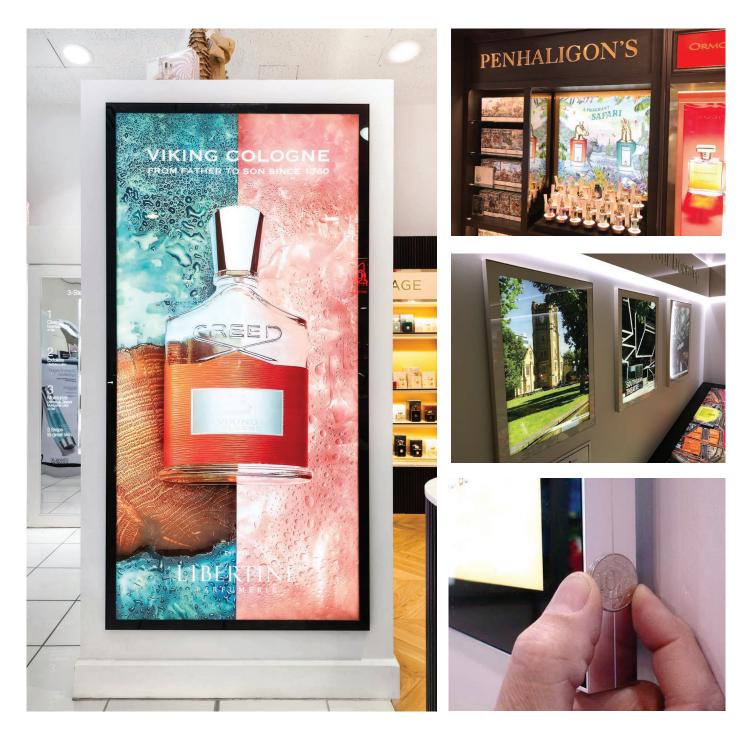

## The Gamma LED Series

The 25mm and 32mm Gamma LED series was primarily design for indoor single sided and double sided display applications. With its stylish and elegant monolithic design it promotes class to any product or promotion.

The 25mm Gamma can be wall flush mounted, recessed or cable/rod mounted or even built as a free standing display.

The edglit logarithmic lighting system used in the Gamma series surpasses others in brightness and colour rendering quality using cutting edge high

quality LED illumination technology achieving approx. 100,000 hours of illumination, with low power consumption and generating virtually no heat.

Australian designed & manufactured, all of our Gamma series units comply to Australian/NZ electrical standards, using Australian approved electrical components.

The Gamma LED Series is a 100% mercury FREE product. Backed with a 3 Year return to base warranty.

Gamma LED Series

Corner aspect

Graphic retaining system

Magnetic peel out face