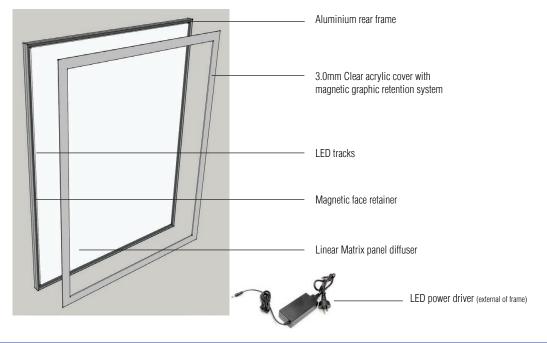

The 25mm Gamma can be wall flush mounted, recessed or cable/rod mounted or even built as a free standing display.

The edglit logarithmic lighting system used in the Gamma series surpasses others in brightness and colour rendering quality using cutting edge high

quality LED illumination technology achieving approx. 100,000 hours of illumination, with low power consumption and generating virtually no heat.

Australian designed & manufactured, all of our Gamma series units comply to Australian/NZ electrical standards, using Australian approved electrical components.