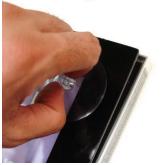

The Gamma LED Series is a 100% mercury FREE product. Backed with a 3 Year return to base warranty.

Gamma LED Series

Corner aspect

Graphic retaining system

Magnetic peel out face