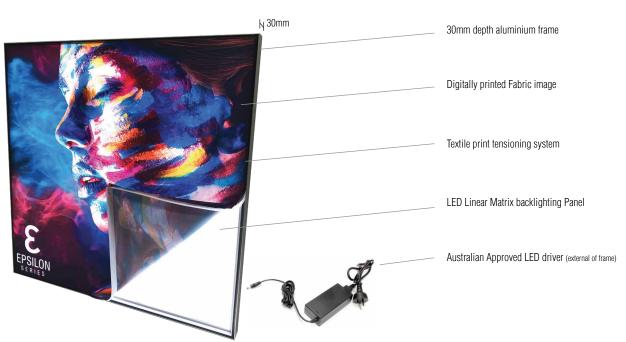

The Epsilon Series's frame less design maximises the visual display area whilst keeping the profile to a slimline depth of 30mm, giving edge-to-edge illuminated graphics using Linear Matrix's industry leading edgelit backlighting technology to achieve such slimline backlighting.

## Technical Data

Profile depth: 30mm - single sided - boarder less design.

Graphic system: Digitally printed Fabric.

Illumination: Linear Matrix's Patented Edgelit backlighting.

Colour rendering: 6000k pure white.

Mounting: Wall or Self standing.

LED driver: External of frame.

Warranty: 3 year return to base.

Manufactured in Australia and complies with Australian electrical standards