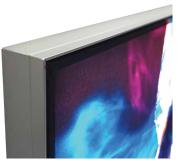

The Epsilon Series's frame less design maximises the visual display area whilst keeping the profile to a slimline depth of 30mm, giving edge-to-edge illuminated graphics using Linear Matrix's industry leading edgelit backlighting technology to achieve such slimline backlighting.