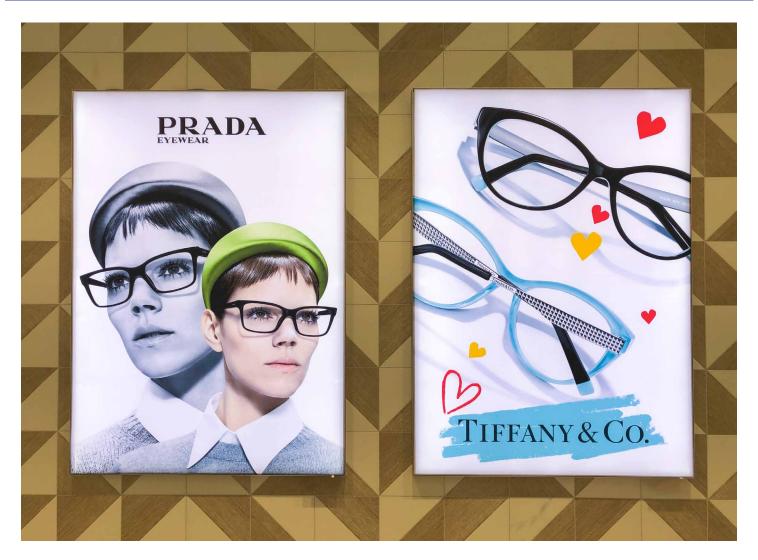

The Epsilon Series's frame less design maximises the visual display area whilst keeping the profile to a slimline depth of 30mm, giving edge-to-edge illuminated graphics using Linear Matrix's industry leading edgelit backlighting technology to achieve such slimline backlighting.

Once the graphics have been applied to the frame, the finished unit can be wall mounted, cable suspended, or even manufactured for as a self-standing unit.

The Epsilon series LED illuminated display is the perfect product for retail, museum, residential, commercial & art applications.